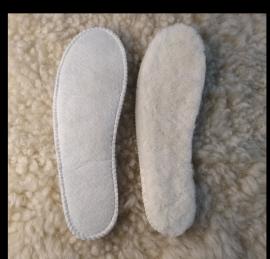

# INJOLINA

For Healthy & Soft Steps

100 % SHEEPSKIN INSOLE

#### Why Should We Use Sheepskin Insoles?

In the cold winter months, we offer you health and comfort together with our specially produced Insolina shearling insoles to keep your feet warm.

It prevents your feet from sweating with the breathing feature of natural sheepskin, and with its soft fur on it, it gives you the feeling of being on the clouds whenever your feet touch it.

Everyone can use this product with its antibacterial and hypoallergenic structure coming from the naturalness of sheepskin.

It doubles the comfort you experience in your shoes by supporting your foot with its anatomical structure.

It protects you from cold weather, prevents you from getting sick and always keeps you warm. In addition, with its non-slip sole, it does not deform in the shoe and supports you by keeping you in balance.

The most important thing is your health!

Insolina Insoles are produced from LWG (Leather Working Group) certified sheepskins. The base material is polyurethane, and the ingredients are obtained from suppliers that provide materials that comply with REACh standards.