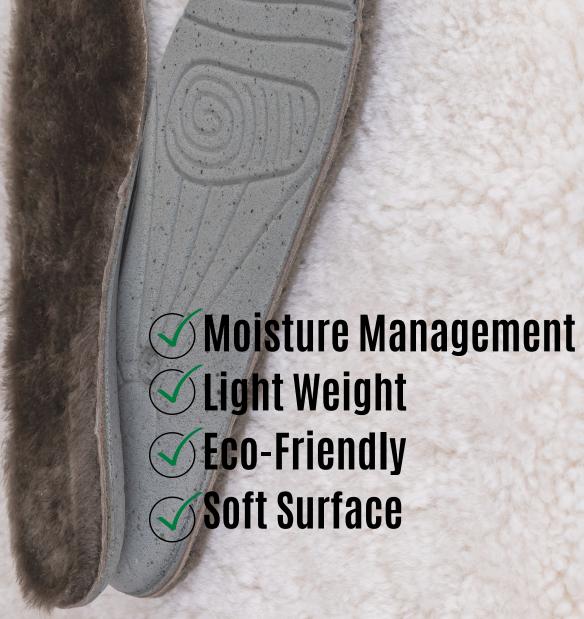

#### Sustainability is the most imporant criterion for us!

Recycle soles are made by recycable materials.

Its Shock Point support your heel and Protects from shocks caused by prolonged standing

It is suitable for boots and work shoes

Light structure

Eco-friendly

Long term cushioning

Moisture management

Flexible

Modern design

Shock Point