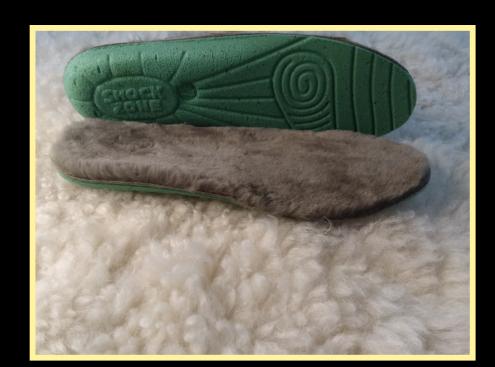

# RECYCLE SOLE

#### Sustainability is the most imporant criterion for us!

Recycle soles are made by recycable materials.

Its Shock Point support your heel and Protects from shocks caused by prolonged standing

It is suitable for boots and work shoes

Light structure

Eco-friendly

Long term cushioning

Moisture management

Flexible

Modern design

Shock Point