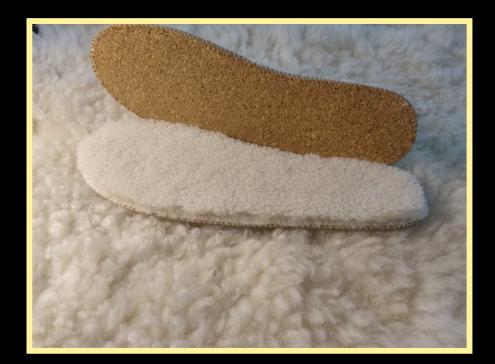

# CORK SOLE

# We combined the sheepskin with the cork!

Cork In soles made by cork sheets and sheepskin.

It has a compeletely natural structure and suitable for boots and work shoes

Breathable

Flexible

Natural

Light weight

Eco-friendly