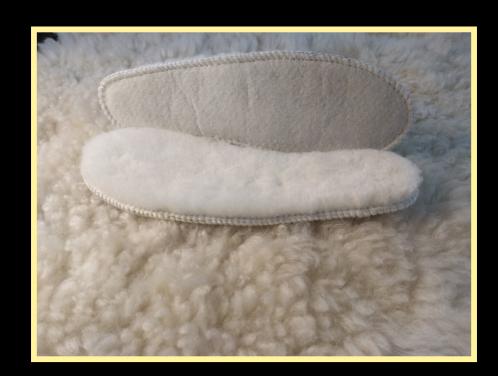

# INJOLINA

For Healthy & Soft Steps

100 % SHEEPSKIN INSOLE

#### Why Should We Use Sheepskin Insoles?

In the cold winter months, we offer you health and comfort together with our specially produced Insolina shearling insoles to keep your feet warm.

It prevents your feet from sweating with the breathing feature of natural sheepskin, and with its soft fur on it, it gives you the feeling of being on the clouds whenever your feet touch it.

Everyone can use this product with its antibacterial and hypoallergenic structure coming from the naturalness of sheepskin.

It doubles the comfort you experience in your shoes by supporting your foot with its anatomical structure.

It protects you from cold weather, prevents you from getting sick and always keeps you warm. In addition, with its non-slip sole, it does not deform in the shoe and supports you by keeping you in balance.

The most important thing is your health!

Insolina Insoles are produced from LWG (Leather Working Group) certified sheepskins. The base material is polyurethane, and the ingredients are obtained from suppliers that provide materials that comply with REACh standards.