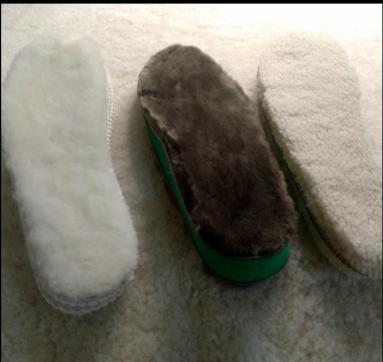

#### Why Should We Use Sheepskin Insoles?

In the cold winter months, we offer you health and comfort together with our specially produced Insolina shearling insoles to keep your feet warm.

It prevents your feet from sweating with the breathing feature of natural sheepskin, and with its soft fur on it, it gives you the feeling of being on the clouds whenever your feet touch it.

Everyone can use this product with its antibacterial and hypoallergenic structure coming from the naturalness of sheepskin.

It doubles the comfort you experience in your shoes by supporting your foot with its anatomical structure.

It protects you from cold weather, prevents you from getting sick and always keeps you warm. In addition, with its non-slip sole, it does not deform in the shoe and supports you by keeping you in balance.