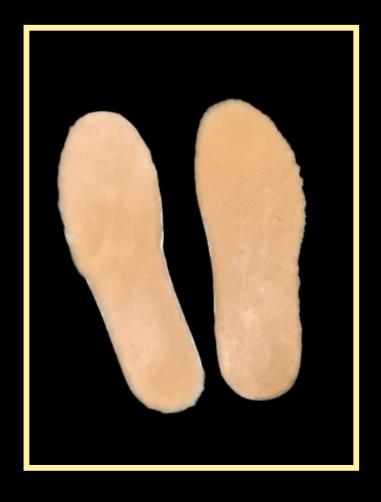

### FUR COLOR CARD

We can procude special fur for the insoles based on the desire of our customers

RIO-209

**LYON-208** 

**TOKYO-207** 

### FUR COLOR CARD

We can procude special fur for the insoles based on the desire of our customers

PRAGUE-210

LISBON-211

**ROME-212** 

SIENA-213

MALAGA-214

**ZURICH-215** 