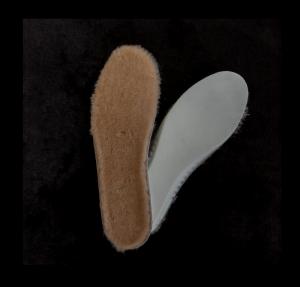

# RECYCLE SOLE

#### Sustainability is the most imporant criterion for us!

Recycle soles are made by recycable materials.

Its Shock Point support your heel and Protects from shocks caused by prolonged standing

It is suitable for boots and work shoes

Light structure

Eco-friendly

Long term cushioning

Moisture management

Flexible

Modern design

Shock Point