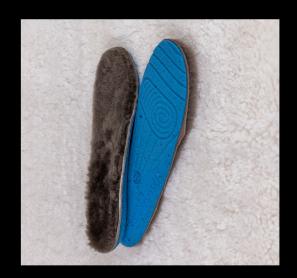

# PU SOLE

Choosing the right isole for your foot healht is an important thing.

Thus this PU Insoles are the right choice for you.

It has heel suppor and side leg support. PU insoles has thick and comfortable structure.