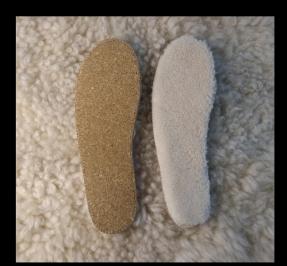

# CORK SOLE

# We combined the sheepskin with the cork!

Cork In soles made by cork sheets and sheepskin.

It has a compeletely natural structure and suitable for boots and work shoes

Breathable

Flexible

Natural

Light weight

Eco-friendly